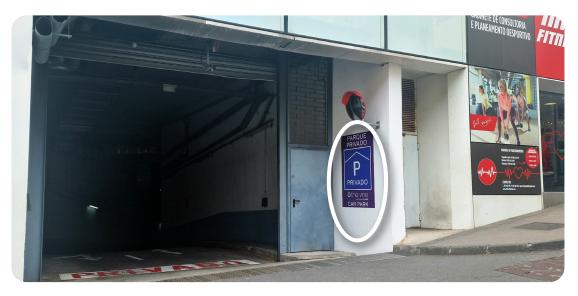

## PARKING AT HOTEL THE VINE

Parking entrance of The Vine Hotel. Please note that the parking is not exclusive to the hotel, so it is crucial to park in the designated areas for guests.

Next to the barrier, you will find an intercom system.

Press the button to speak with the hotel reception, who will then open the gate for you.

Continue straight ahead until the next left entrance.

Turn left as indicated by the sign.

Continue straight ahead as indicated by the sign.