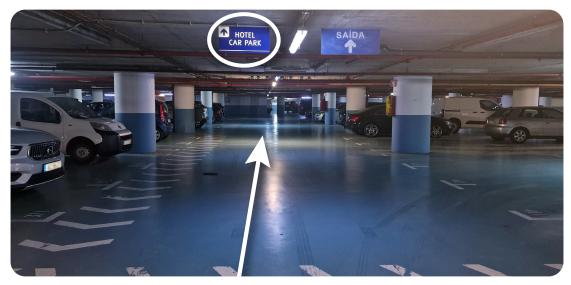

Press the button to speak with the hotel reception, who will then open the gate for you.

Continue straight ahead until the next left entrance.

Turn left as indicated by the sign.

Continue straight ahead as indicated by the sign.