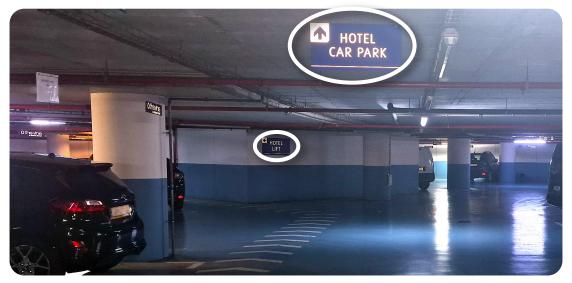

When you can see the "**hotel car park**" and "**hotel lift**" signs simultaneously, you have reached your destination, and you can park anywhere that has the "**the vine**" sign.

Welcome to Hotel The Vine! Enjoy your holidays!