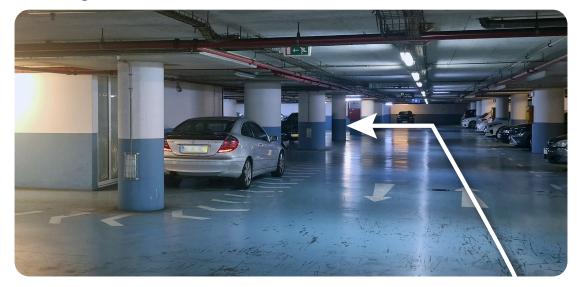

Press the button to speak with the hotel reception, who will then open the gate for you.

Continue straight ahead until the next left entrance.

Turn left as indicated by the sign.

Continue straight ahead as indicated by the sign.