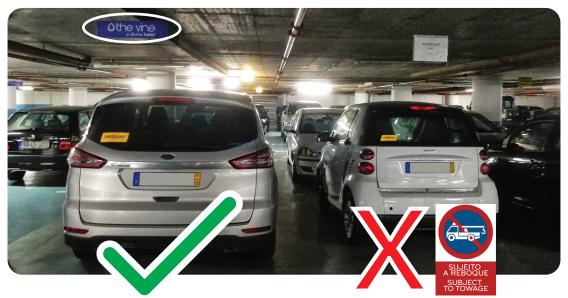

When you can see the "**hotel car park**" and "**hotel lift**" signs simultaneously, you have reached your destination, and you can park anywhere that has the "**the vine**" sign.

Welcome to Hotel The Vine! Enjoy your holidays!