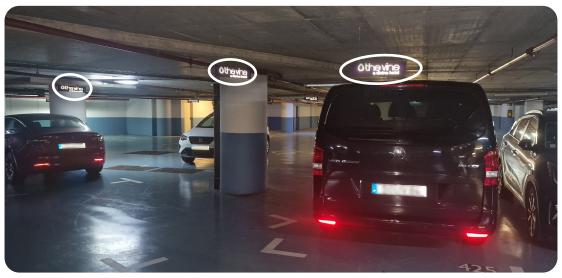

When you can see the "**hotel car park**" and "**hotel lift**" signs simultaneously, you have reached your destination, and you can park anywhere that has the "**the vine**" sign.

Welcome to Hotel The Vine! Enjoy your holidays!