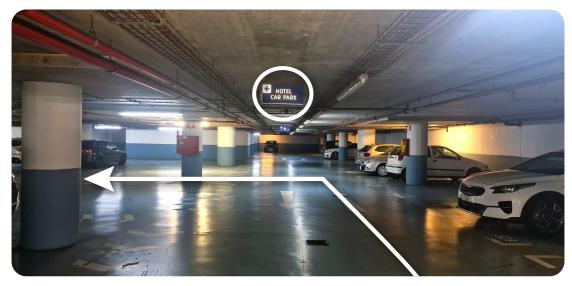

Press the button to speak with the hotel reception, who will then open the gate for you.

Continue straight ahead until the next left entrance.

Turn left as indicated by the sign.

Continue straight ahead as indicated by the sign.