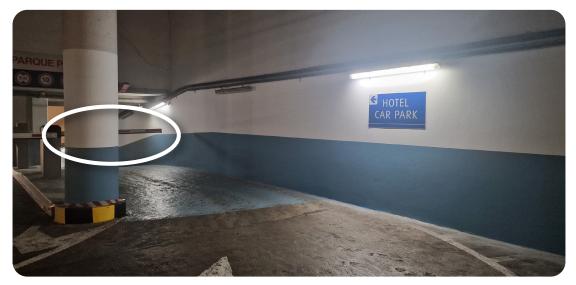

When you can see the "**hotel car park**" and "**hotel lift**" signs simultaneously, you have reached your destination, and you can park anywhere that has the "**the vine**" sign.

Welcome to Hotel The Vine! Enjoy your holidays!