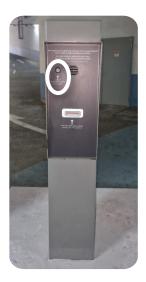

## PARKING AT HOTEL THE VINE

Parking entrance of The Vine Hotel. Please note that the parking is not exclusive to the hotel, so it is crucial to park in the designated areas for guests.

Next to the barrier, you will find an intercom system.