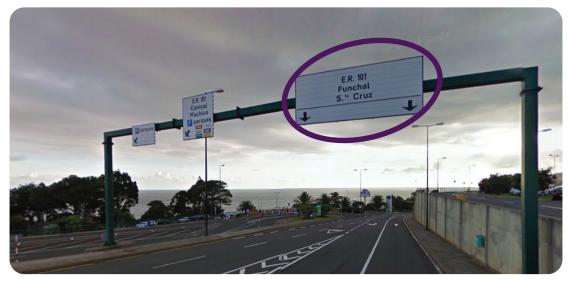

## HOW TO REACH HOTEL THE VINE FROM MADEIRA AIRPORT

Leaving the airport, go in the highway in direction to "Funchal". Please check the image below.

Continue on the highway for approximately 20km. You will pass 12 tunels in total.