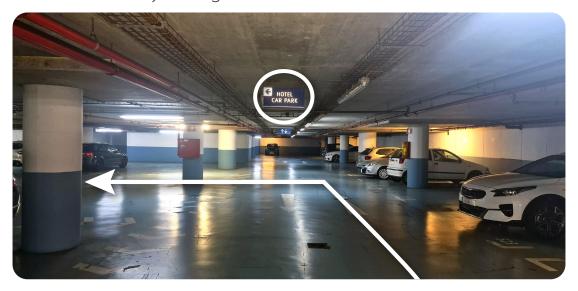

Continue straight ahead as indicated by the sign.

When you can see the "hotel car park" and "hotel lift" signs simultaneously, you have reached your destination, and you can park anywhere that has the "the vine" sign.