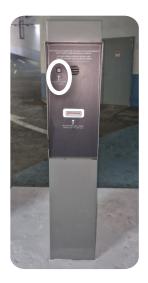

Next to the barrier, you will find an intercom system.

Press the button to speak with the hotel reception, who will then open the gate for you.

Continue straight ahead until the next left entrance.

Turn left as indicated by the sign.