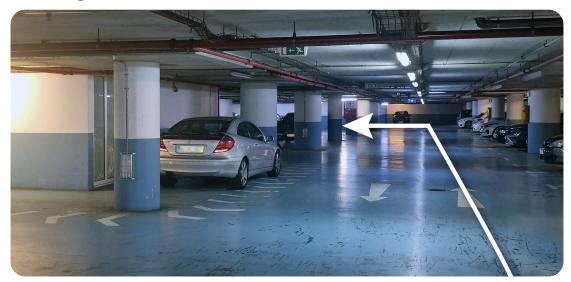

Next to the barrier, you will find an intercom system.

Press the button to speak with the hotel reception, who will then open the gate for you.

Continue straight ahead until the next left entrance.

Turn left as indicated by the sign.