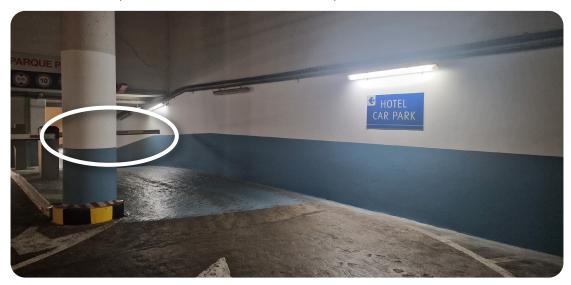

Continue straight ahead as indicated by the sign.

When you can see the "hotel car park" and "hotel lift" signs simultaneously, you have reached your destination, and you can park anywhere that has the "the vine" sign.