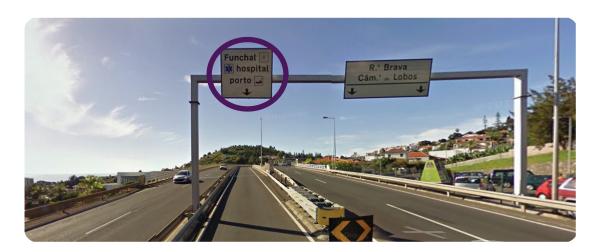

Exit on your left in direction to "Funchal, hospital, porto".

Go down until you find the sign "zona portuária, Av. Do Mar" and continue on that direction.

You will find a roundabout, go around and leave on the third exit in direction to "centro".