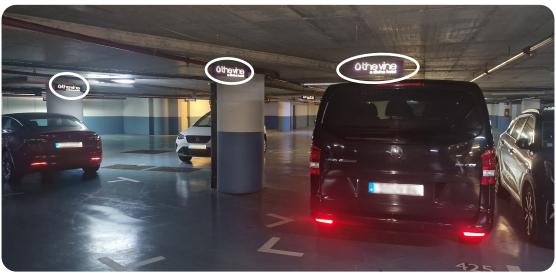

Continue straight ahead as indicated by the sign.

When you can see the "hotel car park" and "hotel lift" signs simultaneously, you have reached your destination, and you can park anywhere that has the "the vine" sign.