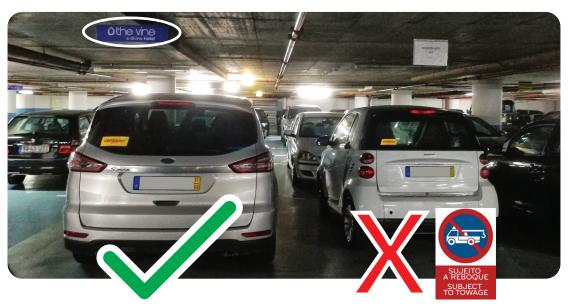

On the end on the tunel there is another roundabout, go out on the first exit on your right. Drive for 300m until the next roundabout and chose the third exit.

Parking entrance of The Vine Hotel. Please note that the parking is not exclusive to the hotel, so it is crucial to park in the designated areas for guests.