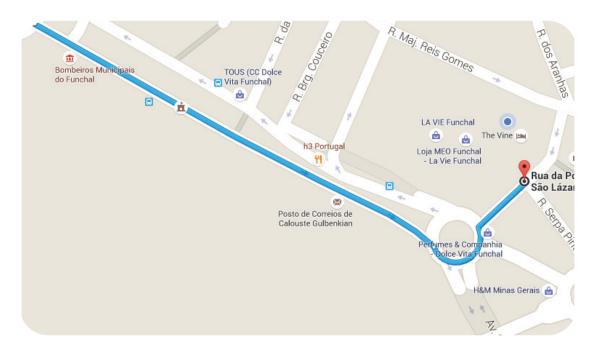

On the end on the tunel there is another roundabout, go out on the first exit on your right. Drive for 300m until the next roundabout and chose the third exit.

Parking entrance of The Vine Hotel. Please note that the parking is not exclusive to the hotel, so it is crucial to park in the designated areas for guests.