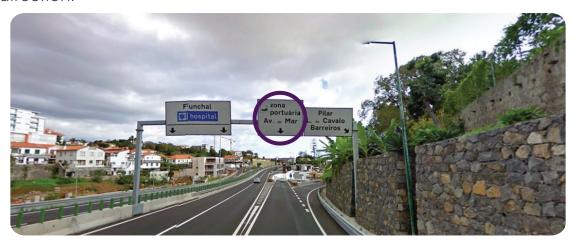

Exit on your left in direction to "Funchal, hospital, porto".

Go down until you find the sign "zona portuária, Av. Do Mar" and continue on that direction.

You will find a roundabout, go around and leave on the third exit in direction to "centro".