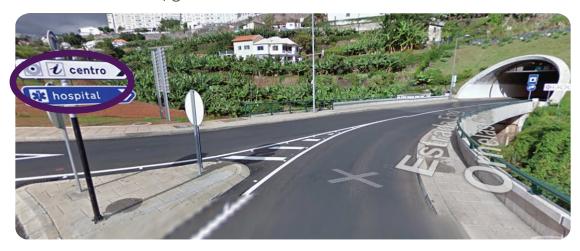

Exit on your left in direction to "Funchal, hospital, porto".

Go down until you find the sign "zona portuária, Av. Do Mar" and continue on that direction.

You will find a roundabout, go around and leave on the third exit in direction to "centro".

On the end on the tunel there is another roundabout, go out on the first exit on your right. Drive for 300m until the next roundabout and chose the third exit.

Parking entrance of The Vine Hotel. Please note that the parking is not exclusive to the hotel, so it is crucial to park in the designated areas for guests.