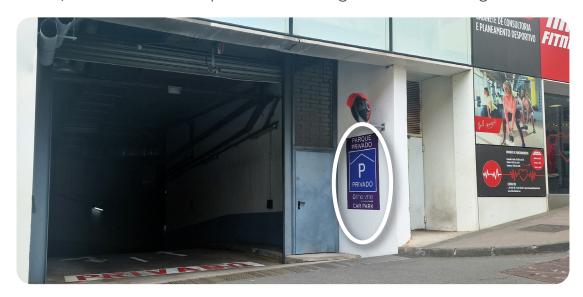

On the end on the tunel there is another roundabout, go out on the first exit on your right. Drive for 300m until the next roundabout and chose the third exit.

Parking entrance of The Vine Hotel. Please note that the parking is not exclusive to the hotel, so it is crucial to park in the designated areas for guests.

Next to the barrier, you will find an intercom system.

Press the button to speak with the hotel reception, who will then open the gate for you.

Continue straight ahead until the next left entrance.

Turn left as indicated by the sign.