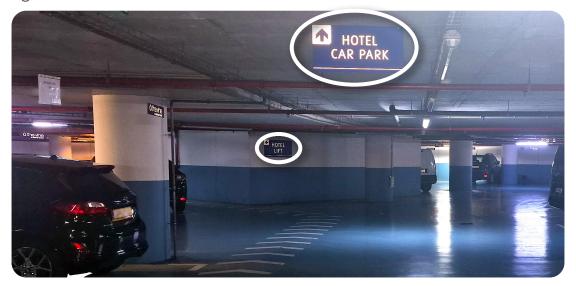

Continue straight ahead as indicated by the sign.

When you can see the "hotel car park" and "hotel lift" signs simultaneously, you have reached your destination, and you can park anywhere that has the "the vine" sign.