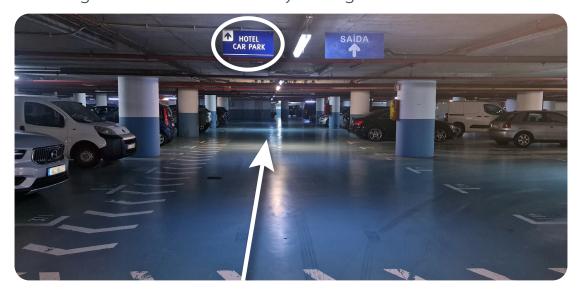

Continue straight ahead as indicated by the sign.

When you can see the "hotel car park" and "hotel lift" signs simultaneously, you have reached your destination, and you can park anywhere that has the "the vine" sign.